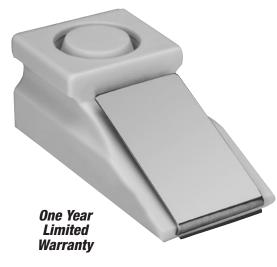

# THP215 PORTABLE E ALAR

## Instant protection for your Home, Hotel or RV

- Wedges under Sounds extra doors and windows to monitor unwanted entry
  - loud 110dB alarm on contact for 5 seconds
- Included hookand-loop adhesive pad grips carpet, floors and windows securely