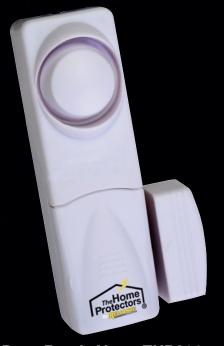

# Instant Protection for Your Home, Cabin or RV

NEW WARNING ALARMS from

**Door Break Alarm THP214** 

- Alarms Sound and Reset Automatically
- Loud, Piercing Signal
- Batteries Included
- One-Year Limited Warranty

# **THP214 MAGNETIC BREAK**

### **Peel-and-stick installation**

**WINDOWS HINGED DOORS SLIDING DOORS GUN CABINETS** 

One Year **Limited Warranty** 

JEWELRY CHESTS **KITCHEN** and **BATH CABINETS OFFICE FILES** 

**BATTERIES INCLUDED** 3 Button Cells

- Alarm sounds for 30 seconds and resets automatically
- Piercing 100dB signal

**BATTERIES INCLUDED** 3 Button Cells