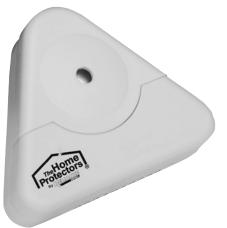

# THP213 VIBRATION-SENSING

### Peel-and-stick installation

**HOME WINDOWS GLASS DOORS RV WINDOWS** 

PATIO DOORS **GLASS CABINETS SKYLIGHTS** 

One Year **Limited Warranty**  **BATTERIES INCLUDED** 3 Button Cells

- Alarm sounds for 30 seconds and resets automatically
- Piercing 100dB signal

Images shown approximate actual size